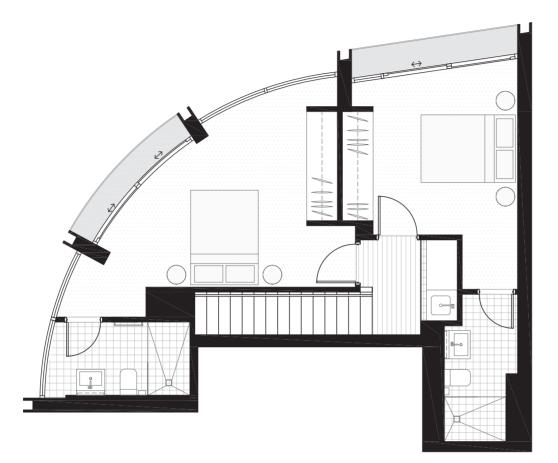

UPPER FLOOR

## LOWER FLOOR

| TWO BEDROOM<br>THREE BATHROOM | <b>Apartments</b><br>15.16, 17.16 |                               | 1800 427 008<br>omniapottspoint.com.au |      |
|-------------------------------|-----------------------------------|-------------------------------|----------------------------------------|------|
|                               | Internal<br>External<br>Total     | 93-104m²<br>6-7m²<br>99-111m² | <b>G</b> reenland                      | CBRE |