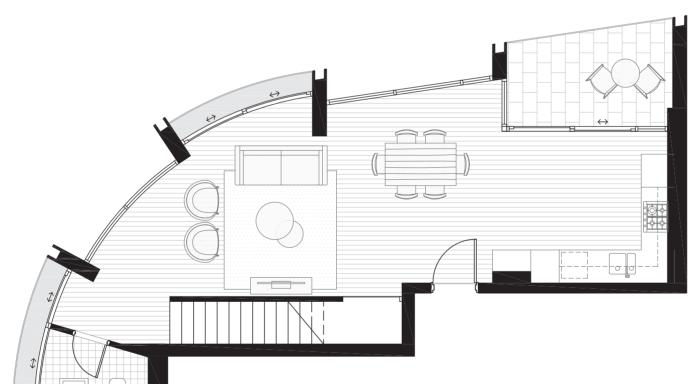

## LOWER FLOOR

| TWO BEDROOM<br>THREE BATHROOM | <b>Apartments</b><br>15.16, 17.16 |                               | 1800 427 008<br>omniapottspoint.com.au |      |
|-------------------------------|-----------------------------------|-------------------------------|----------------------------------------|------|
|                               | Internal<br>External<br>Total     | 93-104m²<br>6-7m²<br>99-111m² | <b>G</b> reenland                      | CBRE |